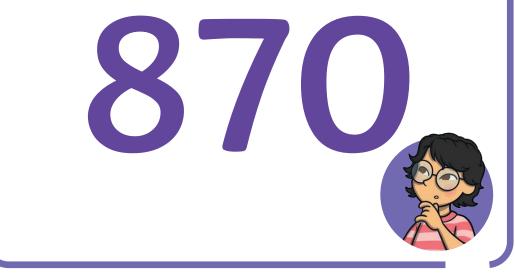

## What is 100 less than...

100 More or 100 Less Challenge Cards

What is 100 less than...

Y

956

100 More or 100 Less Challenge Cards What is 100 more than...

100 More or 100 Less Challenge Cards