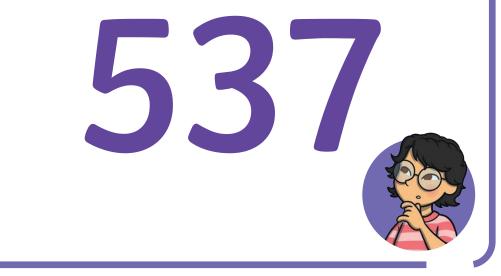

#### What is 100 more than...

# What is 100 more than...

100 More or 100 Less Challenge Cards

What is 100 more than...

7.5

100 More or 100 Less Challenge Cards

## What is 100 more than...

100 More or 100 Less Challenge Cards