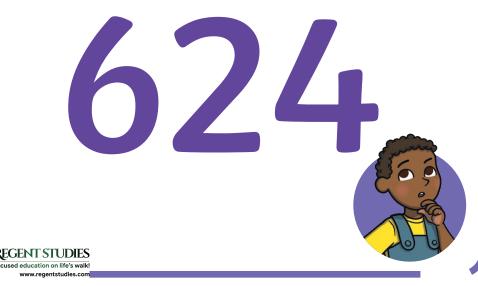

## What is 100 more than...

100 More or 100 Less Challenge Cards

What is 100 more than...

124

100 More or 100 Less Challenge Cards