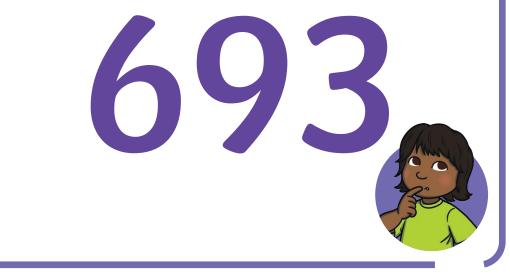

## What is 100 less than...

## What is 100 less than...

100 More or 100 Less Challenge Cards

What is 100 less than...

Y

956

100 More or 100 Less Challenge Cards What is 100 more than...

100 More or 100 Less Challenge Cards