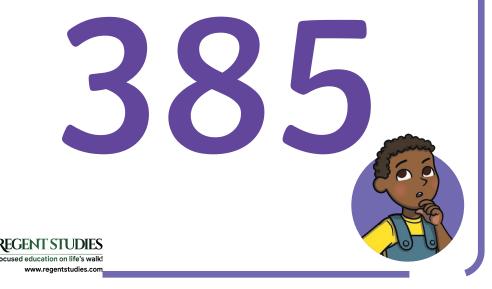

## What is 100 less than...

## What is 100 less than...

100 More or 100 Less Challenge Cards

What is 100 less than...

Y

956

100 More or 100 Less Challenge Cards What is 100 more than...

100 More or 100 Less Challenge Cards