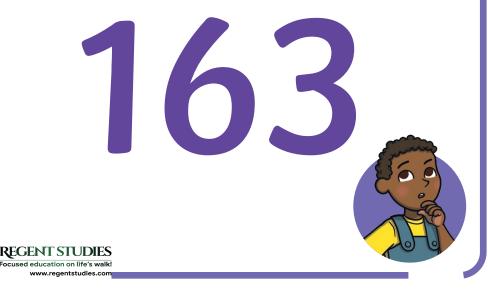

# ECENTSICIES Executed to the first and the fi

100 More or 100 Less Challenge Cards