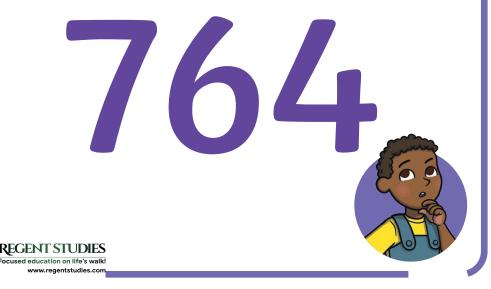

## What is 100 less than...



100 More or 100 Less Challenge Cards

# What is 100 less than...



100 More or 100 Less Challenge Cards

## What is 100 less than...



100 More or 100 Less Challenge Cards

# What is 100 less than...

4/

## What is 100 less than...



100 More or 100 Less Challenge Cards

What is 100 less than...



100 More or 100 Less Challenge Cards

## What is 100 less than...



100 More or 100 Less Challenge Cards

## What is 100 less than...

## What is 100 less than...



100 More or 100 Less Challenge Cards

What is 100 less than...

Y

956

100 More or 100 Less Challenge Cards What is 100 more than...

100 More or 100 Less Challenge Cards

#### What is 100 more than...



# What is 100 more than...



100 More or 100 Less Challenge Cards

What is 100 more than...



7.5

100 More or 100 Less Challenge Cards

## What is 100 more than...



100 More or 100 Less Challenge Cards

# What is 100 more than...

56

## What is 100 more than...



100 More or 100 Less Challenge Cards

What is 100 more than...



124

100 More or 100 Less Challenge Cards

## What is 100 more than...

# ECENTSICIES Executed to the first and the fi

100 More or 100 Less Challenge Cards