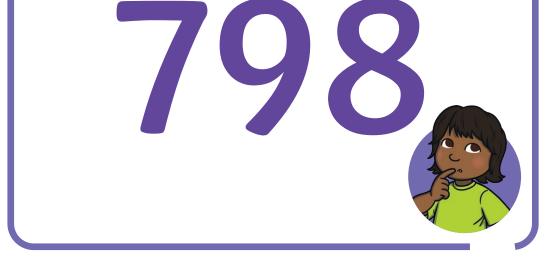

## What is 100 less than...

100 More or 100 Less Challenge Cards

What is 100 less than...

100 More or 100 Less Challenge Cards